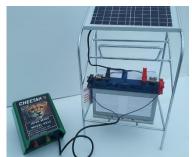

## **Fencer Placement**

Place the Fence Energiser, with the terminals and switches facing down, in the storage area beneath the panel.

**Important Notice:** 

DO NOT ATTACH THE CLIPS OF THE SOLAR PANEL TO THE STEEL FRAME!