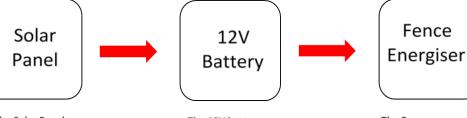

Place the Solar Panel in the sun facing south and ensure the battery is fully charged initially.

The Solar Panel supplies power to the 12V battery

The 12V battery supplies power to the Fence Energiser

The Fence Energiser supplies power to the fence line