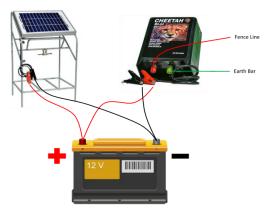

## **Diagram of Setup**

## **Connection Details:**

- Connect the Red Clip of the Energiser to the positive (+) terminal of the battery.
- Connect the Black Clip of the Energiser to the negative (-) terminal of the battery.
- Connect the Red Clip of the Solar Panel to the positive (+) terminal of the battery.
- Connect the Black Clip of the Solar Panel to the negative (-) terminal of the battery.