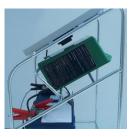

## **Diagram of Setup**

## **Connection Details:**

- Connect the Red Clip of the Energiser to the positive (+) terminal of the battery.
- Connect the Black Clip of the Energiser to the negative (-) terminal of the battery.
- Connect the Red Clip of the Solar Panel to the positive (+) terminal of the battery.
- Connect the Black Clip of the Solar Panel to the negative (-) terminal of the battery.

Place the Solar Panel in the sun facing south and ensure the battery is fully charged initially.

The Solar Panel supplies power to the 12V battery

The 12V battery supplies power to the Fence Energiser

The Fence Energiser supplies power to the fence line

## **Fencer Placement**

Place the Fence Energiser, with the terminals and switches facing down, in the storage area beneath the panel.

**Important Notice:** 

DO NOT ATTACH THE CLIPS OF THE SOLAR PANEL TO THE STEEL FRAME!